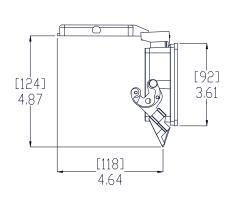

## **Housing Dimensions**

**IMPORTANT:** When printing this template, make sure your printer PAGE SCALING IS SET TO "NONE". (OTHER PRINT SETTINGS, SUCH AS "FIT TO PRINTABLE AREA", MAY ALTER THE TEMPLATE DIMENSIONS.) ALSO, MEASURE THE DIMENSIONS ON THE PRINTOUT TO VERIFY THAT THEY ARE CORRECT.

Note: All dimensions stated in inches [millimeters]