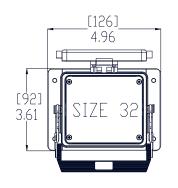

## **Housing Dimensions**

**IMPORTANT:** When printing this template, make sure your printer PAGE SCALING IS SET TO "NONE". (OTHER PRINT SETTINGS, SUCH AS "FIT TO PRINTABLE AREA", MAY ALTER THE TEMPLATE DIMENSIONS.) ALSO, MEASURE THE DIMENSIONS ON THE PRINTOUT TO VERIFY THAT THEY ARE CORRECT.

Note: All dimensions stated in inches [millimeters]