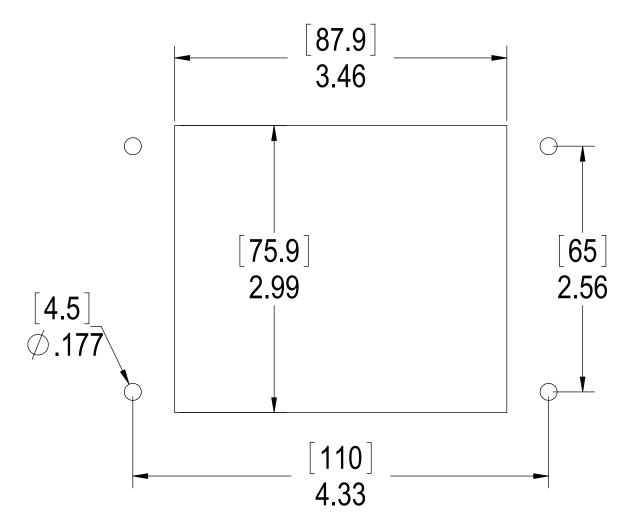

## Panel Interface Connector Panel Cutout for Size 32 Housing

- Recommended mounting screw size: #8 or M4 screw. For typical 14 gauge steel enclosure, use #8 - 32 x 3/4" screw
- Recommended torgue: 1.2 Nm (10.62 Lb-in)
- Product ships with gasket
- NEMA / UL Type rating (with gasket): 12, 4, and 4x.
- UL file E329932
- IP 65
- RoHS compliant
- Made in USA

Note: All dimensions stated in inches [millimeters]

## Panel Cutout Template